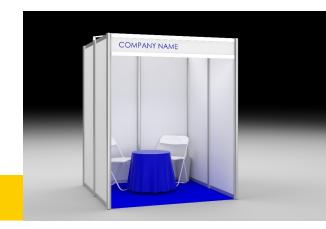

#### 1m x 1m Compact Booth - 2 days

2 Chairs, 1 waste bin, 1 adjustable long neck spotlights, 1 switch Transportation/Logistics

Technical: Booth Management, Build, Set-up and

Set-down.

and Set-down.

Total Cost – GHS 3,000

Total Cost (+ VAT + Irrecoverable Levy) - GHS 3,657

#### 2m x 2m Standard Panel Booth - 2 days

1 table, 2 chairs, Carpet on platform, 1 waste bin, 2 Adjustable long neck spotlights, 1 Switch Transportation/Logistics Technical: Booth Management, Build, Set-up

Total Cost - GHS 4,300 Total Cost (+VAT + Irrecoverable Levy) - GHS 5,242

#### 3m x 2m Standard Panel Booth - 2 days

1 table, 2 chairs, Carpet on platform, 1 waste bin, 2 Adjustable long neck spotlights, 1 Switch Transportation/Logistics Technical: Booth Management, Build, Set-up

and Set-down.

Total Cost - GHS 5.000 Total Cost (+VAT + Irrecoverable Levy) - GHS 6,095

Optional: 2 Coffee Breaks & 1 Lunch Break (per person) - GHS 725